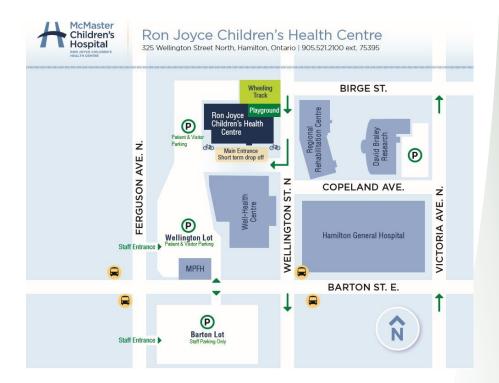

DAY ONE
THURSDAY FEBRUARY 15 or
THURSDAY MAY 10, 2018

DAY TWO
FRIDAY FEBRUARY 16 or
FRIDAY MAY 11, 2018

DAY THREE & EXAM

SATURDAY FEBRUARY 17 or

SATURDAY MAY 12, 2018

RON JOYCE BUILDING
ACROSS FROM HAMILTON GENERAL HOSPITAL
325 WELLINGTON STREET NORTH
ROOM 1-014B
HAMILTON, ONTARIO

# **LOCATION OF COURSE**

Ron Joyce Building
Across from Hamilton General Hospital
325 Wellington Street North
Room 1-014B
Hamilton, Ontario

Parking is automated in front of the Ron Joyce Center